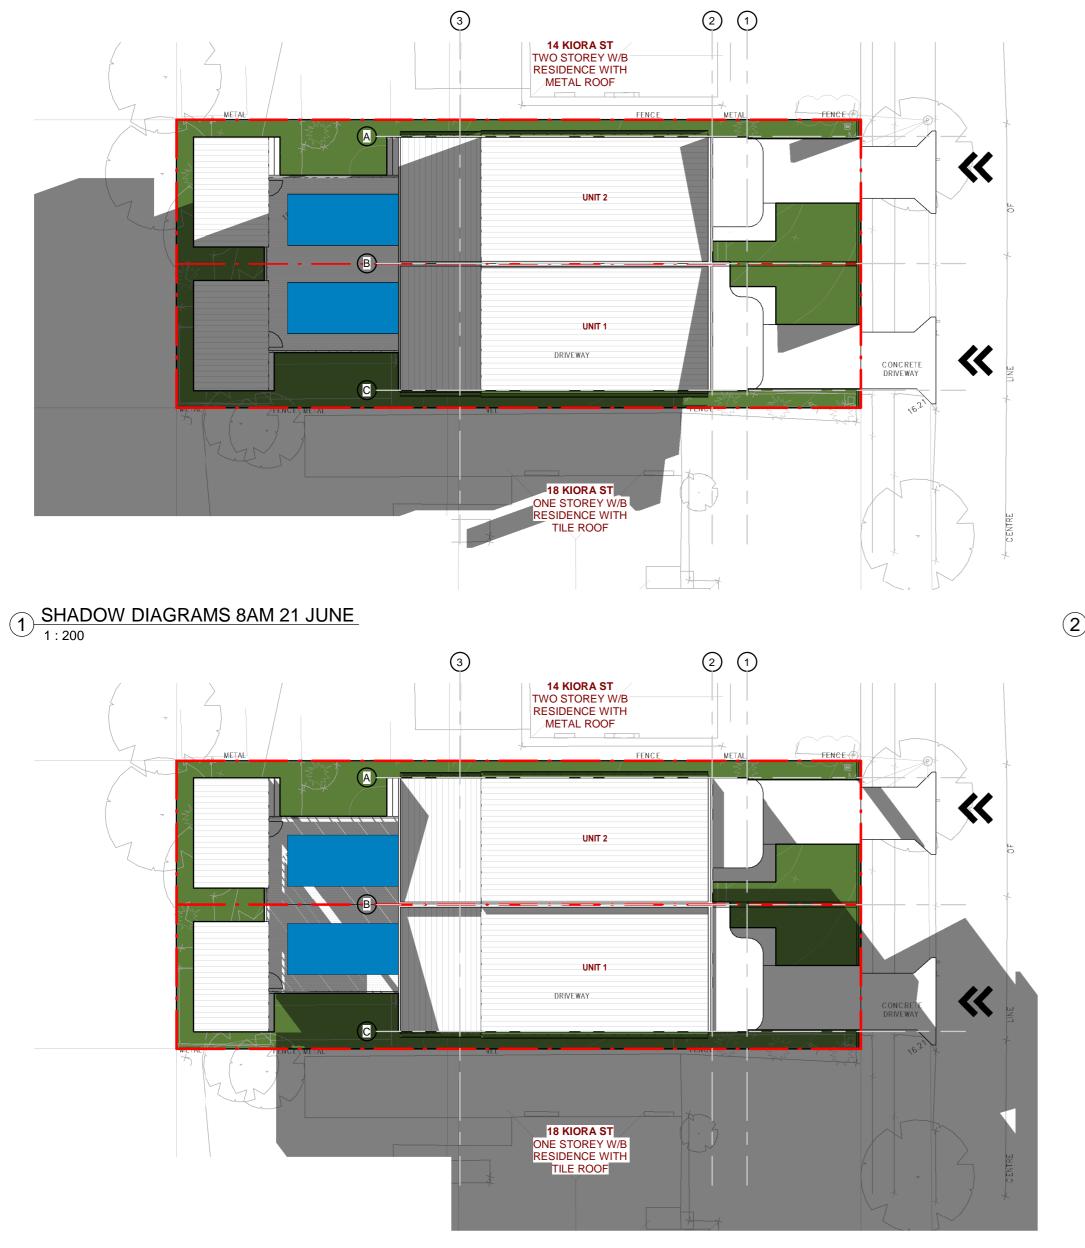

- LEVELS SHOWN ARE APPOX. ONLY AND SHOULD BE VERIFIED ON SITE

2 SHADOW DIAGRAMS 12PM 21 JUNE 1:200

(02) 9591 5292 Р Μ 0402206326 E epwdesigns@gmail.com SHADOW DIAGRAMS 8AM - 4PM 21 JUNE

Demolition of existing structures and construction of a two-storey dual occupancy with detached Outbuildings, front fence and associated Torrens title subdivision

AT: NO. 16 KIORA ST, PANANIA NSW 2213

DEVELOPMENT APPLICATION

DRAWN BY: LN 7/05/2025 12:39:02 PM ISSUE DATE: SCALE: 1 : 200 (A2) DRAWING NO: DA 11.1

| W D        | ESIGNS            |  |
|------------|-------------------|--|
| OLCOTT ST. | EARLWOOD NSW 2206 |  |