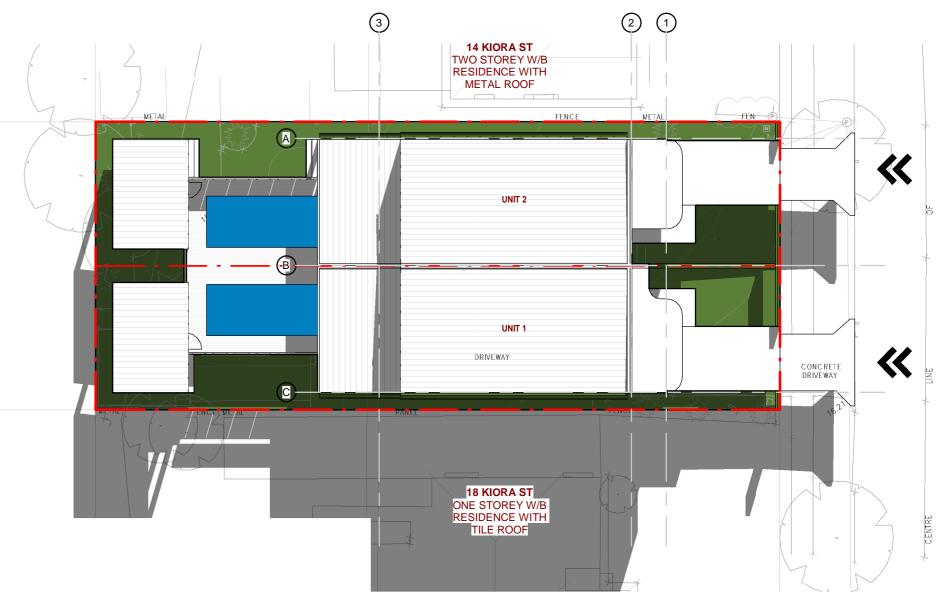

3 SHADOW DIAGRAMS 4PM 21 JUNE 1:200

LIVING ROOM'S WINDOWS FACING

AT: NO. 16 KIORA ST, PANANIA NSW 2213

DEVELOPMENT APPLICATION

DRAWN BY: LN 7/05/2025 12:39:02 PM ISSUE DATE: SCALE: 1 : 200 (A2) DRAWING NO: DA 11.1

| W D        | ESIGNS            |  |
|------------|-------------------|--|
| OLCOTT ST. | EARLWOOD NSW 2206 |  |