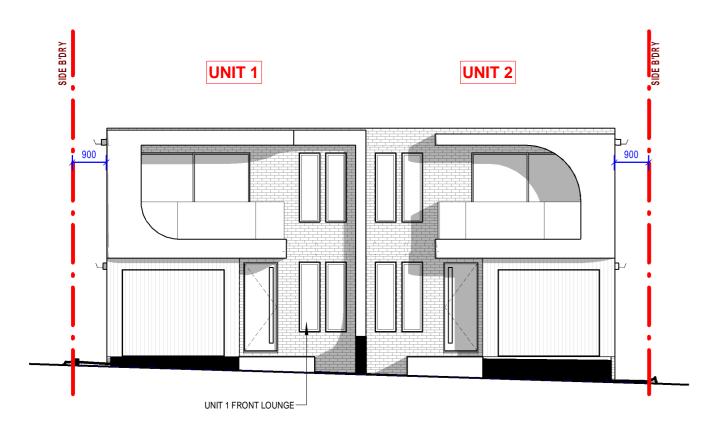

1

DRAWING TITLE: ELEVATIONAL SHADOW DIAGRAMS 8AM - 4PM 21 JUNE

Demolition of existing structures and construction of a two-storey dual occupancy with detached Outbuildings, front fence and associated Torrens title subdivision AT: NO. 16 KIORA ST, PANANIA NSW 2213

DEVELOPMENT APPLICATION

1:200

LIVING ROOM'S WINDOWS FACING