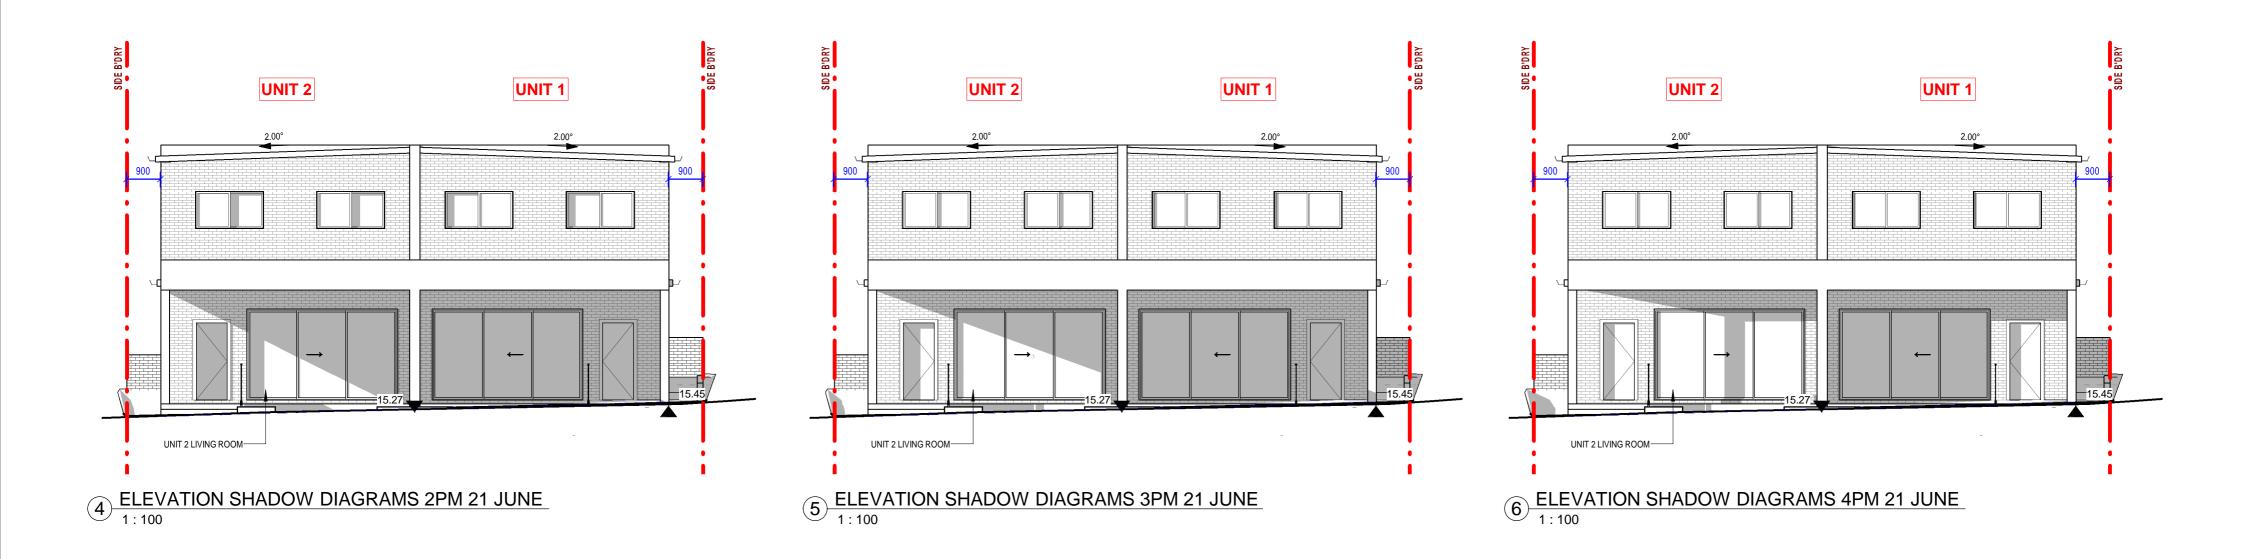

1

DRAWING TITLE: ELEVATIONAL SHADOW DIAGRAMS 8AM - 4PM 21 JUNE

Demolition of existing structures and construction of a two-storey dual occupancy with detached Outbuildings, front fence and associated Torrens title subdivision AT: NO. 16 KIORA ST, PANANIA NSW 2213

DEVELOPMENT APPLICATION

1:200

LIVING ROOM'S WINDOWS FACING

LIVING ROOM'S WINDOWS FACING

## **GENERAL NOTES**

- ALL DIMENSIONS ARE TO BE CHECKED ON SITE PRIOR TO ANY WORK COMMENCEMENT. - ALL DIMENSIONS ARE IN MILLIMETRES INLESS OTHERWISE STATED - WRITTEN DIMENSIONS WILL TAKE PRECEDENCE OVER SCALE