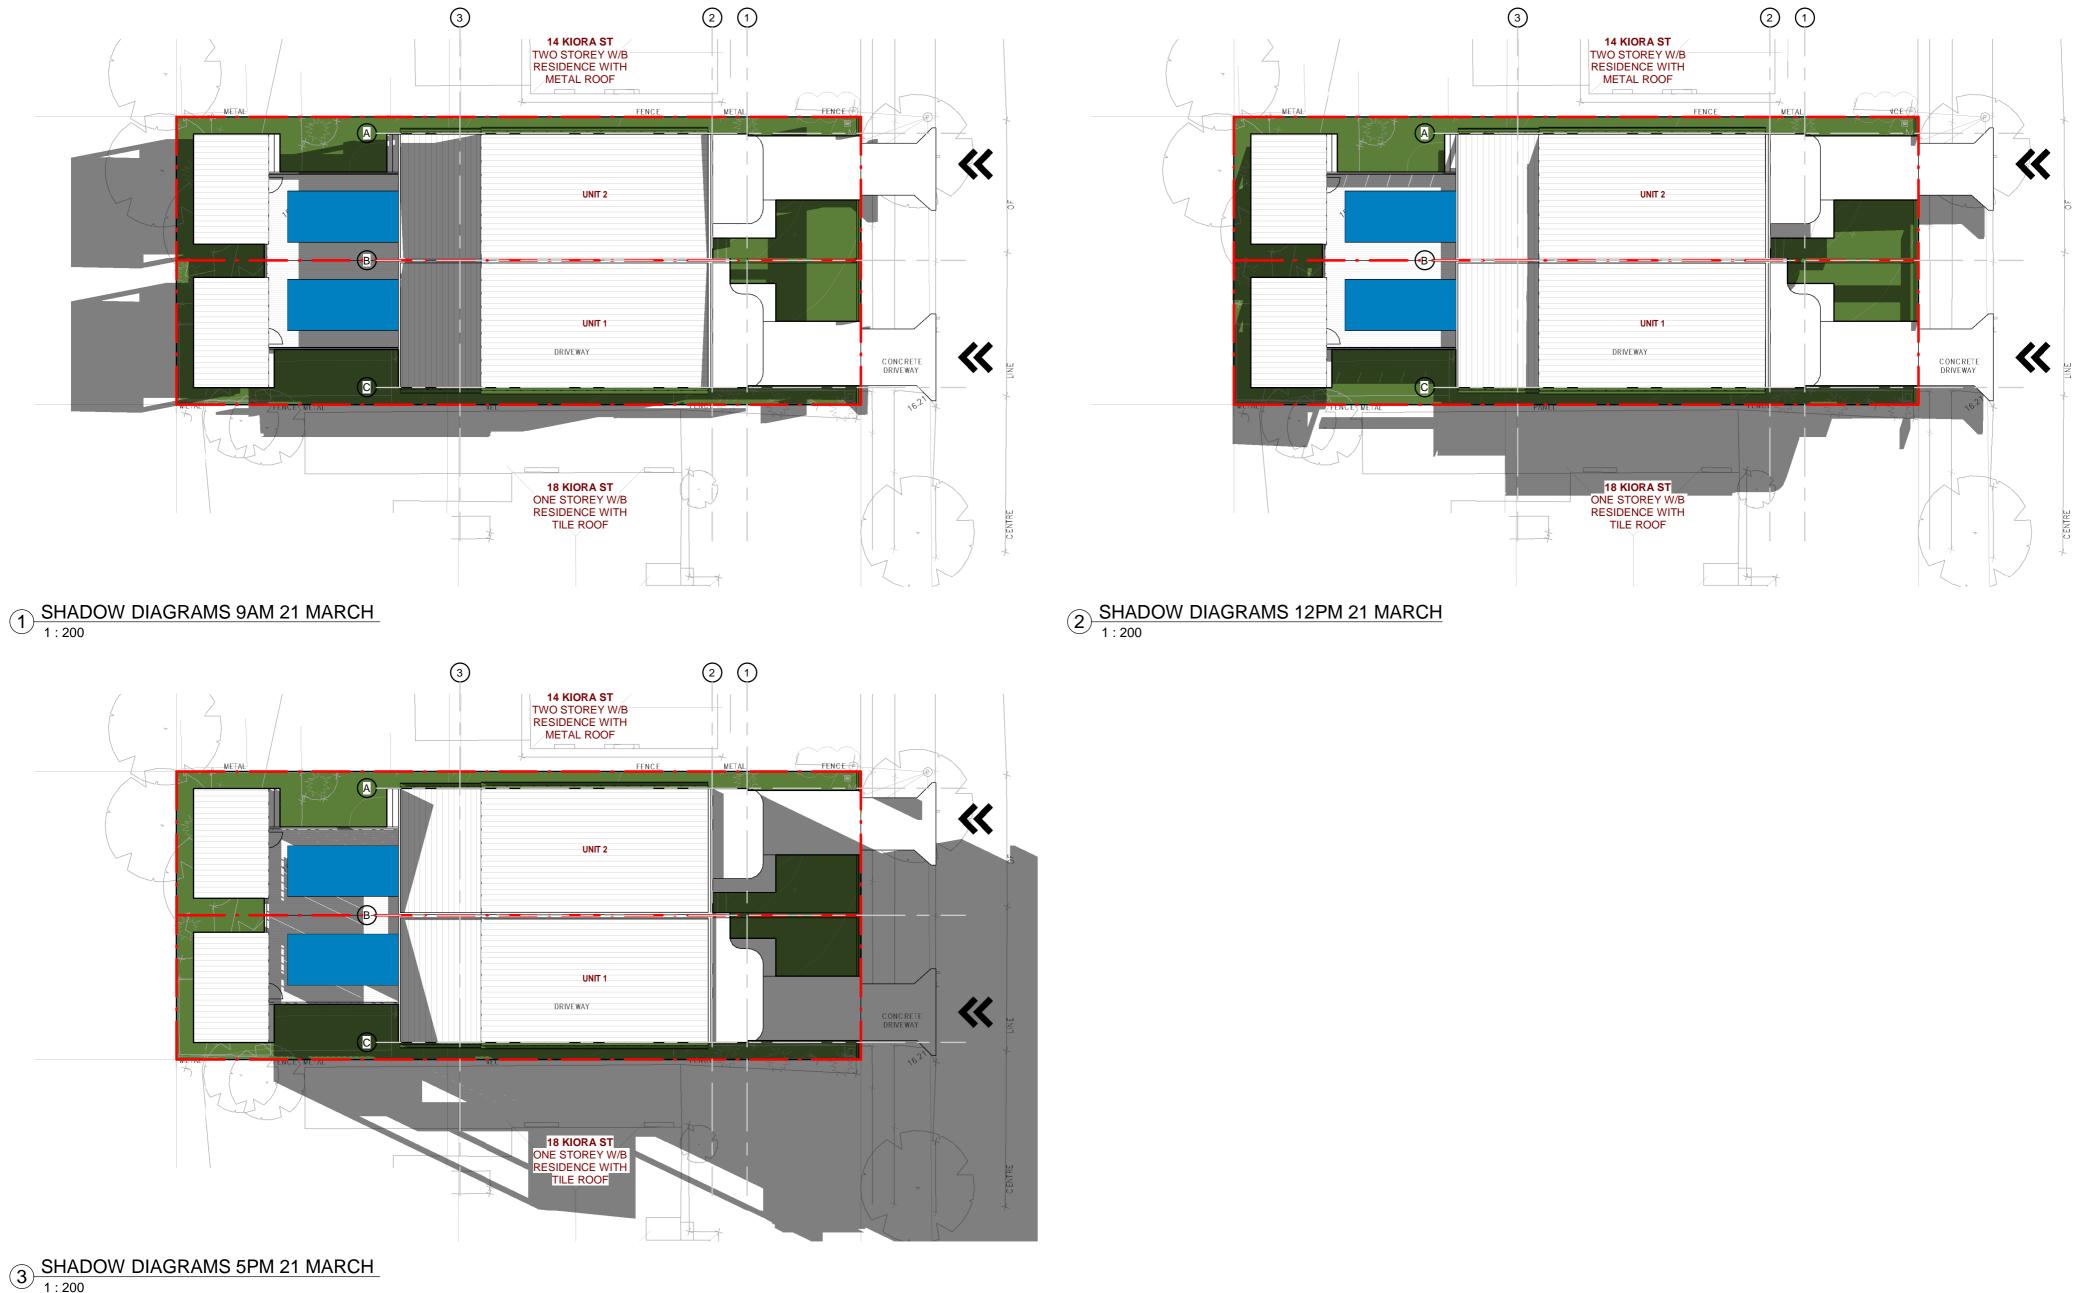

3 SHADOW DIAGRAMS 4PM 21 JUNE 1:200

LIVING ROOM'S WINDOWS FACING

- LEVELS SHOWN ARE APPOX. ONLY AND SHOULD BE VERIFIED ON SITE

2 SHADOW DIAGRAMS 12PM 21 JUNE 1:200

(02) 9591 5292 Р Μ 0402206326 E epwdesigns@gmail.com SHADOW DIAGRAMS 8AM - 4PM 21 JUNE

Demolition of existing structures and construction of a two-storey dual occupancy with detached Outbuildings, front fence and associated Torrens title subdivision

AT: NO. 16 KIORA ST, PANANIA NSW 2213

DEVELOPMENT APPLICATION

DRAWN BY: LN 7/05/2025 12:39:02 PM ISSUE DATE: SCALE: 1 : 200 (A2) DRAWING NO: DA 11.1

| W D        | ESIGNS            |  |
|------------|-------------------|--|
| OLCOTT ST. | EARLWOOD NSW 2206 |  |