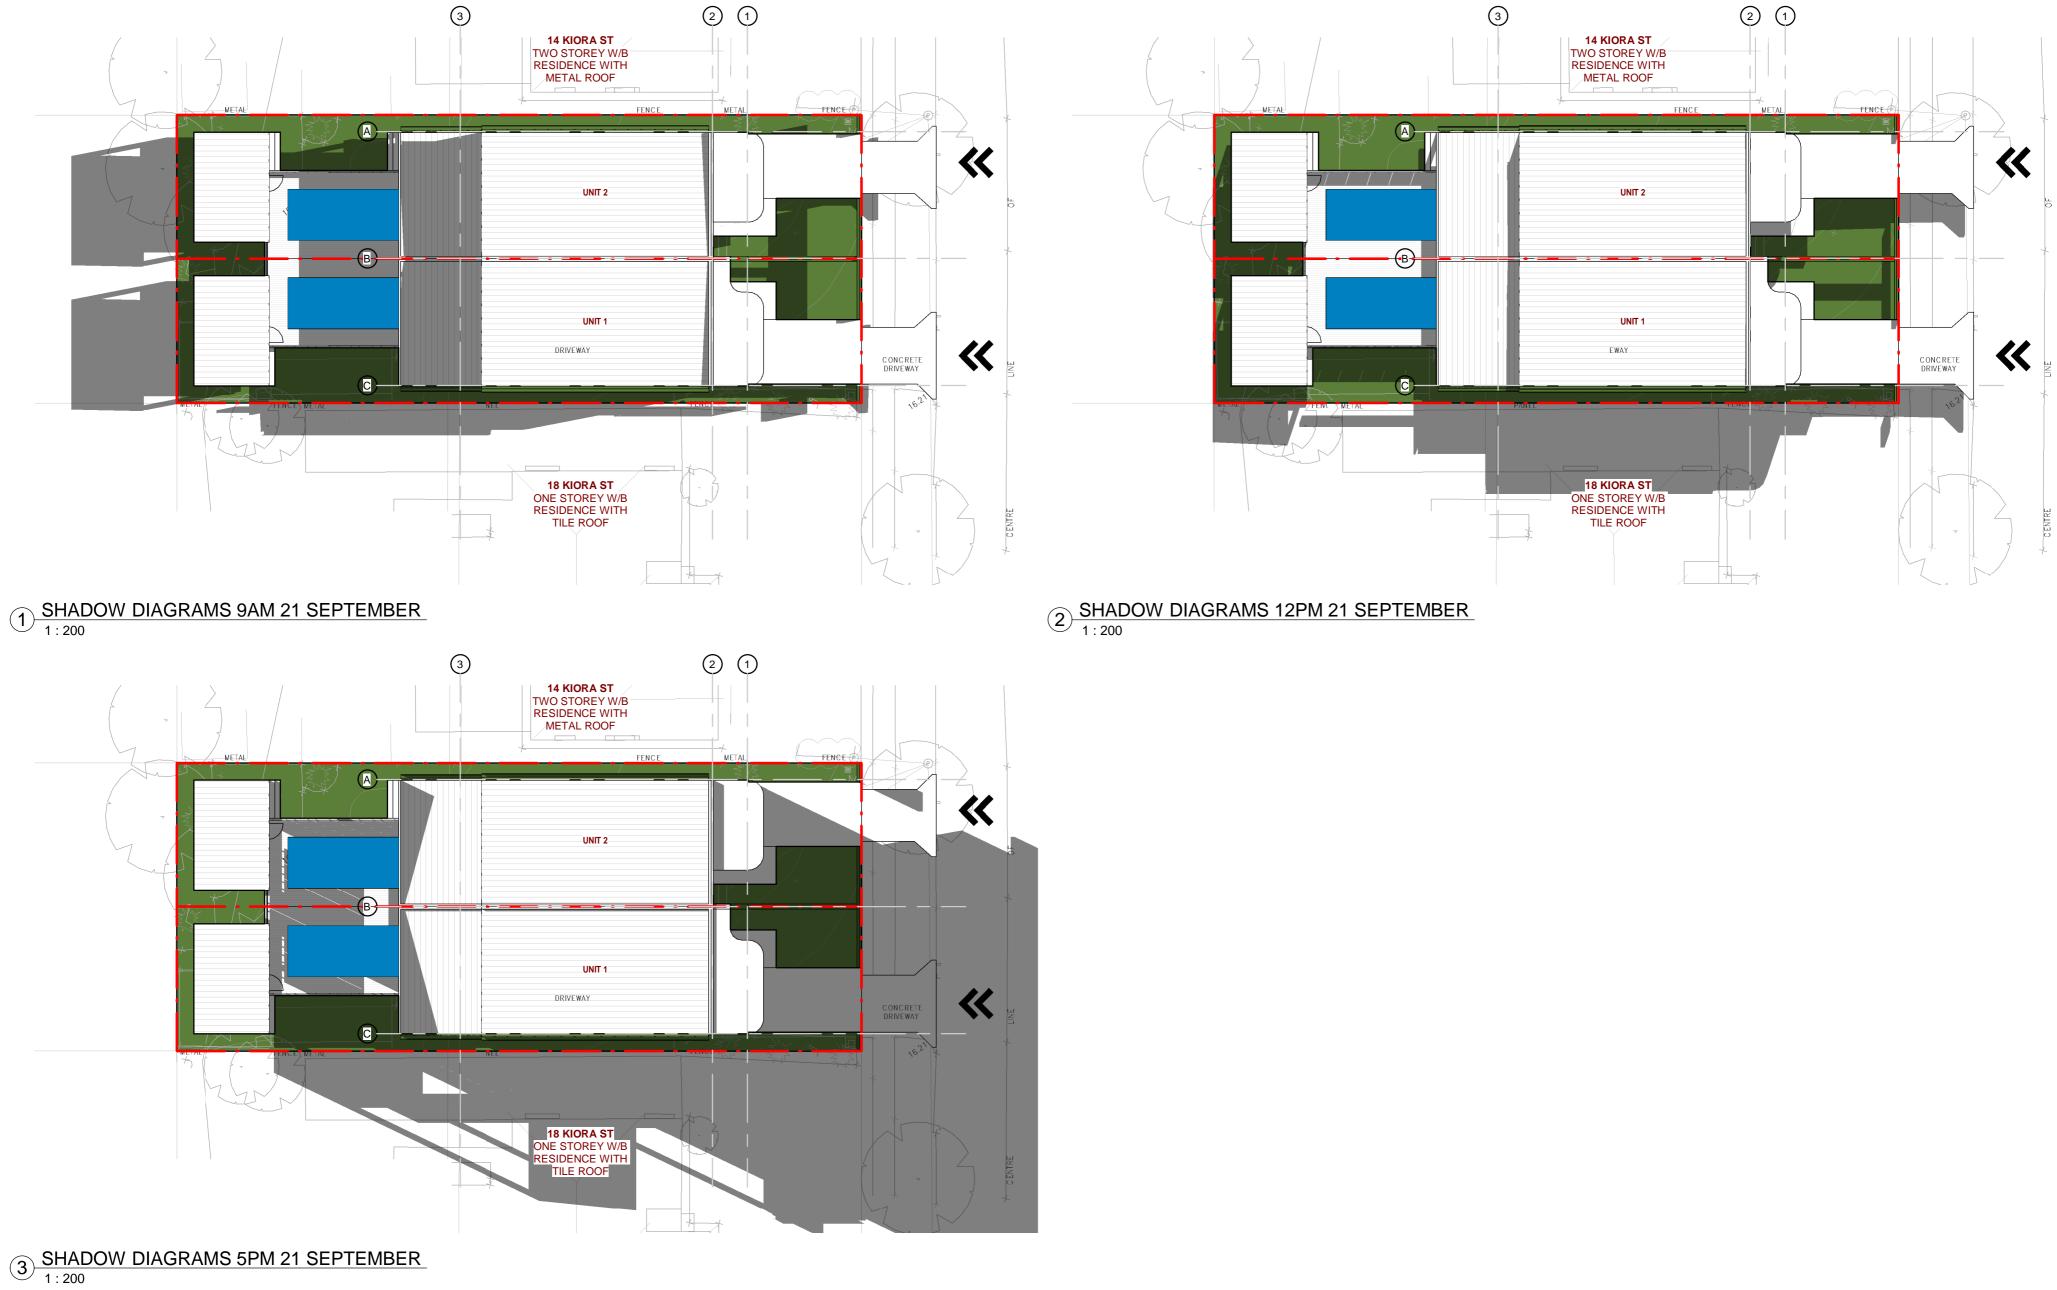

LIVING ROOM'S WINDOWS FACING

## **GENERAL NOTES**

- ALL DIMENSIONS ARE TO BE CHECKED ON SITE PRIOR TO ANY WORK COMMENCEMENT. - ALL DIMENSIONS ARE IN MILLIMETRES INLESS OTHERWISE STATED - WRITTEN DIMENSIONS WILL TAKE PRECEDENCE OVER SCALE

- LEVELS SHOWN ARE APPOX. ONLY AND SHOULD BE VERIFIED ON SITE

Р

Μ

(02) 9591 5292

E epwdesigns@gmail.com

0402206326

DRAWING TITLE: SHADOW DIAGRAMS 9AM - 5PM 21 SEPTEMBER

Demolition of existing structures and construction of a two-storey dual occupancy with detached Outbuildings, front fence and associated Torrens title subdivision

AT: NO. 16 KIORA ST, PANANIA NSW 2213

DEVELOPMENT APPLICATION

| DRAWN BY:   | LN                       |
|-------------|--------------------------|
| ISSUE DATE: | 7/05/2025<br>12:39:36 PM |
| SCALE:      | 1 : 200 (A2)             |
| DRAWING NO: | DA 11.4                  |